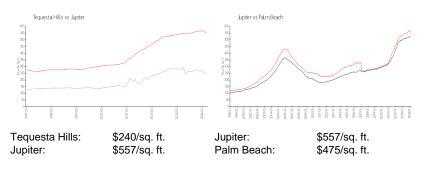

## **Market Information**

## **Inventory for Sale**

| Tequesta Hills | 2% |
|----------------|----|
| Jupiter        | 3% |
| Palm Beach     | 3% |

## Avg. Time to Close Over Last 12 Months

| Tequesta Hills | 49 days |
|----------------|---------|
| Jupiter        | 66 days |
| Palm Beach     | 56 days |