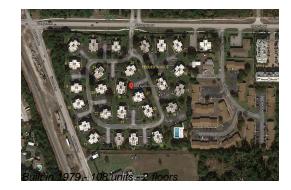

#### **Building Information**

| Number of units:                         | 108 |
|------------------------------------------|-----|
| Number of active listings for rent:      | 0   |
| Number of active listings for sale:      | 2   |
| Building inventory for sale:             | 1%  |
| Number of sales over the last 12 months: | 9   |
| Number of sales over the last 6 months:  | 4   |
| Number of sales over the last 3 months:  | 3   |

## **Building Association Information**

Tequesta Hills Condominium Association Inc 3900 County Line Road 25D Jupiter, FL 33469 (561) 744-2788