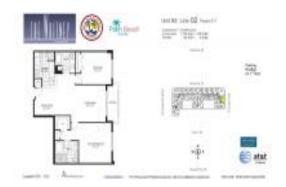

# **Unit 202 - Whitney**

202 - 410 Evernia St, West Palm Beach, FL, Palm Beach 33401

#### **Unit Information**

 MLS Number:
 RX-10966350

 Status:
 Active

 Size:
 1,160 Sq ft.

 Bedrooms:
 2

Full Bathrooms: 2
Half Bathrooms: 0
Parking Spaces:

 View:
 City

 Rental Price:
 \$2,600

 List PPSF:
 \$2

 Valuated Price:
 \$658,000

 Valuated PPSF:
 \$567

The above valuated price is a baseline figure that does not take into account any specific renovation, upgrade, split, merge, or deterioration of the unit.