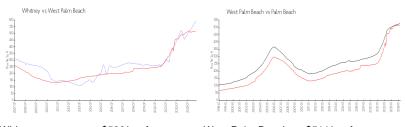

#### **Market Information**

Whitney: \$593/sq. ft. West Palm Beach: \$511/sq. ft. West Palm Beach: \$511/sq. ft. Palm Beach: \$475/sq. ft.

## **Inventory for Sale**

Whitney 2% West Palm Beach 4% Palm Beach 3%

# Avg. Time to Close Over Last 12 Months

Whitney 75 days
West Palm Beach 52 days
Palm Beach 56 days