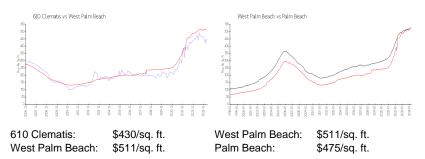

## **Market Information**

### **Inventory for Sale**

| 610 Clematis    | 5% |
|-----------------|----|
| West Palm Beach | 4% |
| Palm Beach      | 3% |

### Avg. Time to Close Over Last 12 Months

| 610 Clematis    | 64 days |
|-----------------|---------|
| West Palm Beach | 52 days |
| Palm Beach      | 56 days |