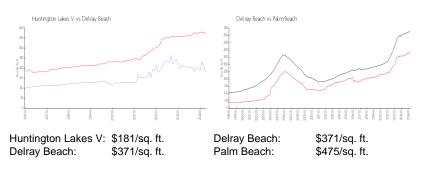

RX-10966415 Active 1,230 Sq ft. 2 2 0 Assigned,Guest Lake \$2,400 \$2 \$223,000 \$181

The above valuated price is a baseline figure that does not take into account any specific renovation, upgrade, split, merge, or deterioration of the unit.