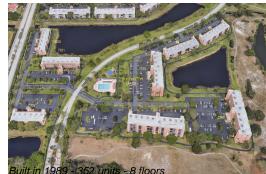

### **Building Information**

| 352 |
|-----|
| 0   |
| 14  |
| 3%  |
| 29  |
| 12  |
| 7   |
|     |