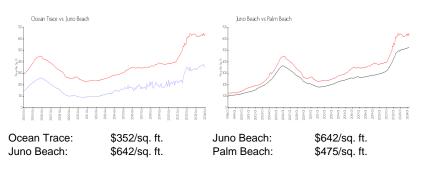

### **Market Information**

#### **Inventory for Sale**

| Ocean Trace | 2% |
|-------------|----|
| Juno Beach  | 2% |
| Palm Beach  | 3% |

## Avg. Time to Close Over Last 12 Months

| Ocean Trace | 117 days |
|-------------|----------|
| Juno Beach  | 92 days  |
| Palm Beach  | 56 days  |