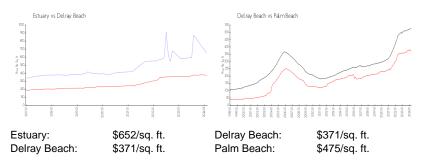

#### **Inventory for Sale**

| Estuary      | 3% |
|--------------|----|
| Delray Beach | 3% |
| Palm Beach   | 3% |

## Avg. Time to Close Over Last 12 Months

Estuary Delray Beach Palm Beach n/a 54 days 56 days