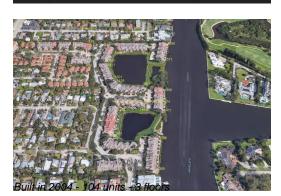

# Unit 1583 Estuary Trl - Estuary

1583 Estuary Trl - 1320-1599 Estuary Trl, Delray Beach, FL, Palm Beach Delray

#### **Building Information**

| Number of units:                         | 104 |  |
|------------------------------------------|-----|--|
| Number of active listings for rent:      |     |  |
| Number of active listings for sale:      | 3   |  |
| Building inventory for sale:             | 2%  |  |
| Number of sales over the last 12 months: | 9   |  |
| Number of sales over the last 6 months:  | 4   |  |
| Number of sales over the last 3 months:  | 3   |  |