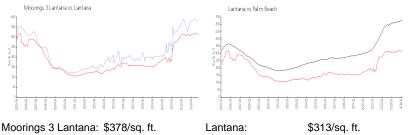

#### **Market Information**

| Moorings 3 Lantana: | \$378/sq. п.  | Lantana:    | \$313/sq. п.  |
|---------------------|---------------|-------------|---------------|
| Lantana:            | \$313/sq. ft. | Palm Beach: | \$475/sq. ft. |