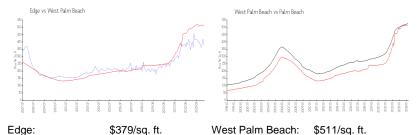

### **Market Information**

West Palm Beach: \$511/sq. ft. Palm Beach: \$475/sq. ft.