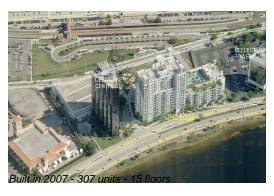

### **Building Information**

Number of units: 307
Number of active listings for rent: 13
Number of active listings for sale: 9
Building inventory for sale: 2%
Number of sales over the last 12 months: 14
Number of sales over the last 6 months: 4
Number of sales over the last 3 months: 2