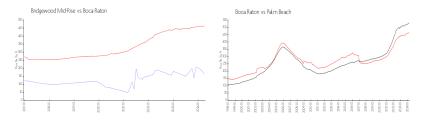

#### **Market Information**

Bridgewood Mid- \$164/sq. ft. Boca Raton: \$463/sq. ft. Rise:
Boca Raton: \$463/sq. ft. Palm Beach: \$475/sq. ft.