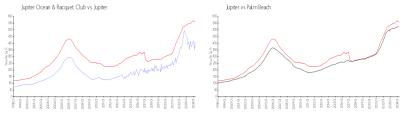

#### **Market Information**

Jupiter Ocean &

\$413/sq. ft.

Jupiter:

\$557/sq. ft.

Racquet Club: Jupiter:

\$557/sq. ft.

Palm Beach:

\$475/sq. ft.