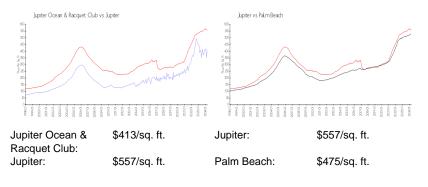

# **Inventory for Sale**

| Jupiter Ocean & Racquet Club | 6% |
|------------------------------|----|
| Jupiter                      | 3% |
| Palm Beach                   | 3% |

# Avg. Time to Close Over Last 12 Months

| Jupiter Ocean & Racquet Club | 63 days |
|------------------------------|---------|
| Jupiter                      | 66 days |
| Palm Beach                   | 56 days |