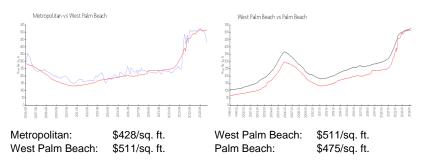

#### **Market Information**

#### **Inventory for Sale**

| Metropolitan    | 6% |
|-----------------|----|
| West Palm Beach | 4% |
| Palm Beach      | 3% |