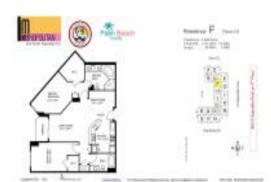

# Unit 2-F - Metropolitan

2-F - 403 S Sapodilla Av, West Palm Beach, FL, Palm Beach 33401

#### **Unit Information**

| MLS Number:     | RX-10966595               |
|-----------------|---------------------------|
| Status:         | Active                    |
| Size:           | 1,217 Sq ft.              |
| Bedrooms:       | 2                         |
| Full Bathrooms: | 2                         |
| Half Bathrooms: | 0                         |
| Parking Spaces: | Assigned,Covered,Garage - |
|                 | Building,Guest            |
| View:           | City,Garden               |
| List Price:     | \$540,000                 |
| List PPSF:      | \$444                     |
| Valuated Price: | \$473,000                 |
| Valuated PPSF:  | \$390                     |
|                 |                           |