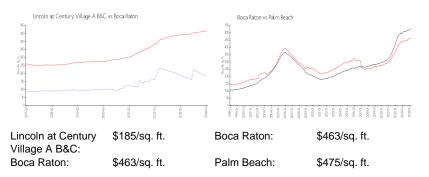

# **Inventory for Sale**

| Lincoln at Century Village A B&C | 4% |
|----------------------------------|----|
| Boca Raton                       | 3% |

in county

# Avg. Time to Close Over Last 12 Months

| Lincoln at Century Village A B&C | 21 days |
|----------------------------------|---------|
| Boca Raton                       | 57 days |
| Palm Beach                       | 56 days |