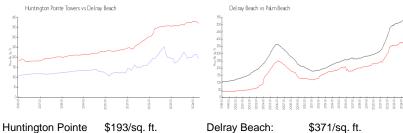

#### **Market Information**

Towers: Delray Beach: \$371/sq. ft.

\$475/sq. ft. Palm Beach: