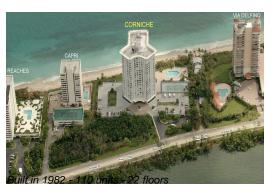

## **Building Information**

Number of units: 110
Number of active listings for rent: 3
Number of active listings for sale: 7
Building inventory for sale: 6%
Number of sales over the last 12 months: 6
Number of sales over the last 6 months: 1
Number of sales over the last 3 months: 1

## **Building Association Information**

CORNICHE CONDOMINIUM ASSOCIATION INC 5200 N OCEAN DR WEST PALM BEACH, FL 33404-2659 (561) 848-3911