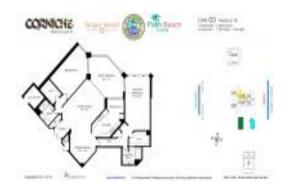

# Unit 1203 - Corniche

1203 - 5200 N Ocean Dr, Singer Island, FL, Palm Beach 33404

#### **Unit Information**

 MLS Number:
 RX-10966679

 Status:
 Active

 Size:
 1,857 Sq ft.

 Bedrooms:
 2

Full Bathrooms: 2
Half Bathrooms: 0

Parking Spaces:

View: