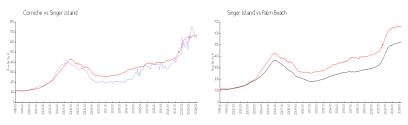

#### **Market Information**

Corniche: \$616/sq. ft. Singer Island: \$662/sq. ft. Singer Island: \$662/sq. ft. Palm Beach: \$475/sq. ft.