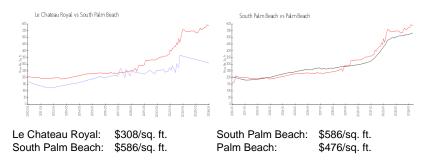

#### **Market Information**

Le Chateau Royal

| South Palm Beach | 6% |
|------------------|----|
| Palm Beach       | 3% |