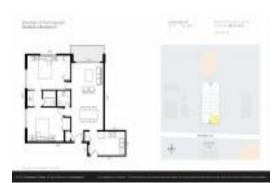

# Unit 3F - Brazilian of Palm Beach

3F - 227 Brazilian Ave, Palm Beach, FL, Palm Beach 33480

## **Unit Information**

| MLS Number:<br>Status:<br>Size:<br>Bedrooms:<br>Full Bathrooms:<br>Half Bathrooms: | RX-10966753<br>Active<br>1,040 Sq ft.<br>2<br>1  |
|------------------------------------------------------------------------------------|--------------------------------------------------|
| Parking Spaces:<br>View:                                                           | 2+ Spaces, Assigned, Covered                     |
| List Price:<br>List PPSF:<br>Valuated Price:<br>Valuated PPSF:                     | \$2,050,000<br>\$1,971<br>\$1,948,000<br>\$2,255 |