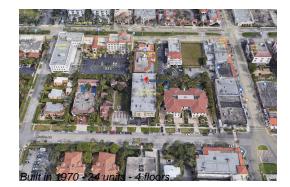

# Unit 3F - Brazilian of Palm Beach

3F - 227 Brazilian Ave, Palm Beach, FL, Palm Beach 33480

## **Building Information**

| Number of units:                         | 27 |
|------------------------------------------|----|
| Number of active listings for rent:      | 0  |
| Number of active listings for sale:      | 1  |
| Building inventory for sale:             | 3% |
| Number of sales over the last 12 months: | 0  |
| Number of sales over the last 6 months:  | 0  |
| Number of sales over the last 3 months:  | 0  |