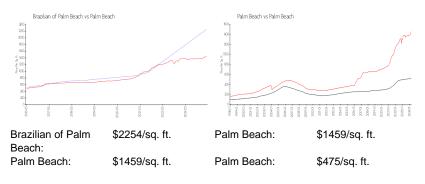

## **Inventory for Sale**

| Brazilian of Palm Beach | 4% |
|-------------------------|----|
| Palm Beach              | 4% |
| Palm Beach              | 3% |

## Avg. Time to Close Over Last 12 Months

| Brazilian of Palm Beach | 94 days |
|-------------------------|---------|
| Palm Beach              | 81 days |
| Palm Beach              | 56 days |