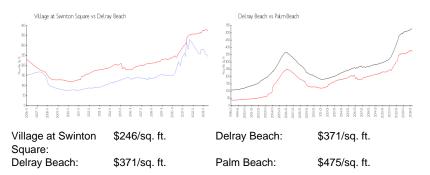

#### **Market Information**

| Village at Swinton Square | 4% |
|---------------------------|----|
| Delray Beach              | 3% |
| Palm Beach                | 3% |

## Avg. Time to Close Over Last 12 Months

| Village at Swinton Square | 40 days |
|---------------------------|---------|
| Delray Beach              | 54 days |
| Palm Beach                | 56 days |