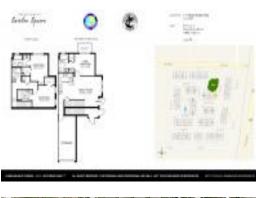

# Unit 111 Stone Harbor Way # F1 - Village at Swinton Square

111 Stone Harbor Way # F1 - 125 N Longport Cir, Delray Beach, FL, Palm Beach 33483

#### **Unit Information**

| MLS Number:<br>Status:<br>Size:<br>Bedrooms:<br>Full Bathrooms: | RX-10966792<br>Active<br>1,405 Sq ft.<br>3<br>3 |
|-----------------------------------------------------------------|-------------------------------------------------|
| Half Bathrooms:<br>Parking Spaces:                              | 0<br>Garage - Attached                          |
| View:                                                           | 0                                               |
| List Price:                                                     | \$335,000                                       |
| List PPSF:                                                      | \$238                                           |
| Valuated Price:                                                 | \$359,000                                       |
| Valuated PPSF:                                                  | \$256                                           |