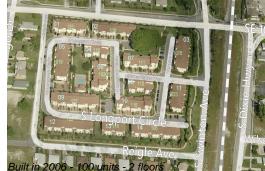

### **Building Information**

| Number of units:                         | 100 |
|------------------------------------------|-----|
| Number of active listings for rent:      | 0   |
| Number of active listings for sale:      | 4   |
| Building inventory for sale:             | 4%  |
| Number of sales over the last 12 months: | 7   |
| Number of sales over the last 6 months:  | 4   |
| Number of sales over the last 3 months:  | 3   |
|                                          |     |

#### **Building Association Information**

Village At Swinton Square Condominium Association, Inc.

http://swintonsquare.com/