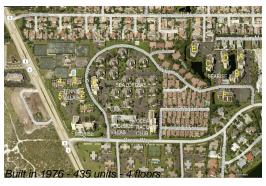

# **Building Information**

Number of units: 435
Number of active listings for rent: 0
Number of active listings for sale: 25
Building inventory for sale: 5%
Number of sales over the last 12 months: 21
Number of sales over the last 6 months: 9
Number of sales over the last 3 months: 4

## **Building Association Information**

Jupiter Ocean & Racquet Club AssociationAddress: 1605 U.S. 1, Jupiter, FL 33477 Phone:(561) 747-5331

http://jorcinc.net/site/