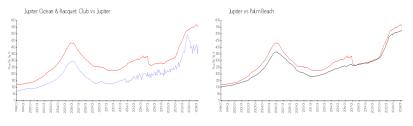

#### **Market Information**

Palm Beach:

\$475/sq. ft.

Jupiter Ocean & \$413/sq. ft. Jupiter: \$557/sq. ft. Racquet Club:

## **Inventory for Sale**

Jupiter:

Jupiter Ocean & Racquet Club6%Jupiter3%Palm Beach3%

#### Avg. Time to Close Over Last 12 Months

\$557/sq. ft.

Jupiter Ocean & Racquet Club63 daysJupiter66 daysPalm Beach56 days