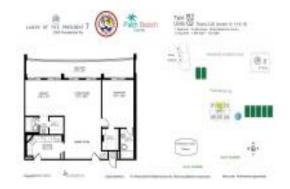

#### **Unit Information**

MLS Number: RX-10966884 Status: Active Size: 1,395 Sq ft.

Bedrooms: 2
Full Bathrooms: 2
Half Bathrooms: 0

 Parking Spaces:
 Assigned

 View:
 City,Golf,Lake

 List Price:
 \$259,000

 List PPSF:
 \$186

 Valuated Price:
 \$237,000

 Valuated PPSF:
 \$212

The above valuated price is a baseline figure that does not take into account any specific renovation, upgrade, split, merge, or deterioration of the unit.