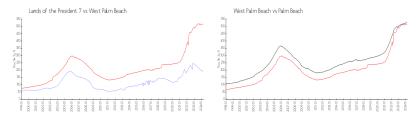

#### **Market Information**

\$511/sq. ft.

Lands of the \$198/sq. ft. West Palm Beach:

President 7:

West Palm Beach: \$511/sq. ft. Palm Beach: \$475/sq. ft.