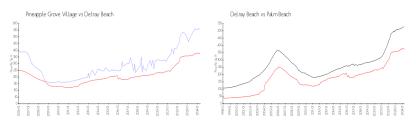

# **Unit 2-304 - Pineapple Grove Village**

2-304 - 250 NE3 Av, Delray Beach, FL, Palm Beach 33444

#### **Unit Information**

 MLS Number:
 RX-10967041

 Status:
 Pending

 Size:
 1,399 Sq ft.

Bedrooms: 2 Full Bathrooms: 2 Half Bathrooms: 0

Parking Spaces: Assigned, Garage - Building, Under Building

View:

 Rental Price:
 \$3,500

 List PPSF:
 \$3

 Valuated Price:
 \$748,000

 Valuated PPSF:
 \$586

The above valuated price is a baseline figure that does not take into account any specific renovation, upgrade, split, merge, or deterioration of the unit.