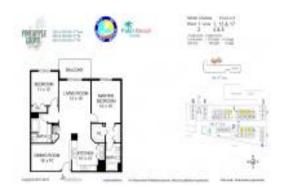

Number of units: 160
Number of active listings for rent: 26
Number of active listings for sale: 6
Building inventory for sale: 3%
Number of sales over the last 12 months: 10
Number of sales over the last 6 months: 3
Number of sales over the last 3 months: 3