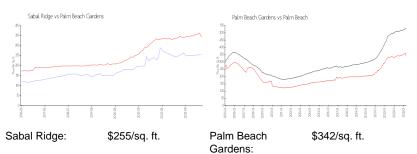

### **Market Information**

Palm Beach:

\$475/sq. ft.

Palm Beach Gardens:

## Avg. Time to Close Over Last 12 Months

\$342/sq. ft.

Sabal Ridge 26 days
Palm Beach Gardens 47 days
Palm Beach 56 days