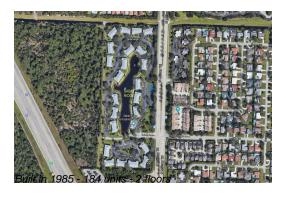

# **Building Information**

Number of units: 184
Number of active listings for rent: 0
Number of active listings for sale: 5
Building inventory for sale: 2%
Number of sales over the last 12 months: 13
Number of sales over the last 6 months: 5
Number of sales over the last 3 months: 5