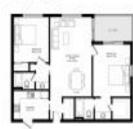

RX-10967076 Active 959 Sq ft. 2 2 0 Assigned Garden \$289,999 \$302 \$212,000

The above valuated price is a baseline figure that does not take into account any specific renovation, upgrade, split, merge, or deterioration of the unit.