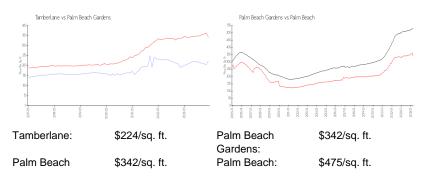

#### **Market Information**

100km

Gardens:

### Inventory for Sale

| Tamberlane         | 7% |
|--------------------|----|
| Palm Beach Gardens | 2% |
| Palm Beach         | 3% |

## Avg. Time to Close Over Last 12 Months

| Tamberlane         | 55 days |
|--------------------|---------|
| Palm Beach Gardens | 47 days |
| Palm Beach         | 56 days |