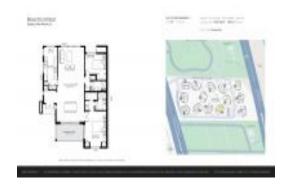

### Unit H-101 - Beachcomber

H-101 - 4161 S US Hwy 1, Jupiter, FL, Palm Beach 33477

#### **Unit Information**

 MLS Number:
 RX-10967092

 Status:
 Active

 Size:
 1,700 Sq ft.

 Bedrooms:
 3

Bedrooms: 3
Full Bathrooms: 3
Half Bathrooms: 0

Parking Spaces: Garage - Detached,Open

 View:
 Garden,Pool