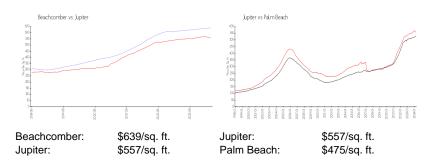

$605

 Valuated Price:
 \$1,037,000

 Valuated PPSF:
 \$610

The above valuated price is a baseline figure that does not take into account any specific renovation, upgrade, split, merge, or deterioration of the unit.

## **Building Information**

Number of units: 56
Number of active listings for rent: 0
Number of active listings for sale: 4
Building inventory for sale: 7%
Number of sales over the last 12 months: 0
Number of sales over the last 6 months: 0
Number of sales over the last 3 months: 0

### **Building Association Information**

The Beachcomber Condominium Association Inc. c/o Sea Breeze Community Management Services, Inc. 4227 Northlake Boulevard Palm Beach Gardens, FL. 33410 Phone: Tel: (561) 626?0917

Fax: (561) 626?7143

http://www.seabreezecms.com

# **Market Information**



### **Inventory for Sale**

Beachcomber 7%
Jupiter 3%
Palm Beach 3%

# Avg. Time to Close Over Last 12 Months





Beachcomber 9 days Jupiter 66 days Palm Beach 56 days