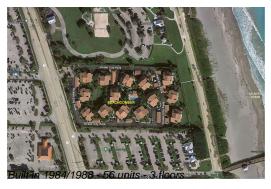

## **Building Information**

Number of units: 56
Number of active listings for rent: 0
Number of active listings for sale: 4
Building inventory for sale: 7%
Number of sales over the last 12 months: 0
Number of sales over the last 6 months: 0
Number of sales over the last 3 months: 0