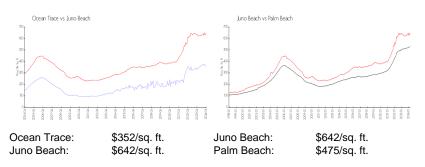

# **Unit Information**

| MLS Number:<br>Status:<br>Size:<br>Bedrooms:<br>Full Bathrooms:<br>Half Bathrooms:<br>Parking Spaces:<br>View:<br>Rental Price:<br>List PPSF:<br>Valuated Price: | RX-10967138<br>Active<br>1,745 Sq ft.<br>2<br>2<br>1<br>Driveway,Garage - Attached,Vehicle<br>Restrictions<br>Garden<br>\$3,600<br>\$2<br>\$609,000 |
|------------------------------------------------------------------------------------------------------------------------------------------------------------------|-----------------------------------------------------------------------------------------------------------------------------------------------------|
| Valuated Price:<br>Valuated PPSE                                                                                                                                 | \$609,000<br>\$349                                                                                                                                  |
| valualed PPSF.                                                                                                                                                   | <b>\$349</b>                                                                                                                                        |

The above valuated price is a baseline figure that does not take into account any specific renovation, upgrade, split, merge, or deterioration of the unit.