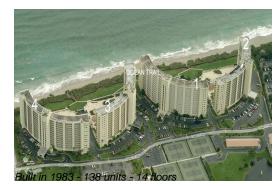

#### **Building Information**

| Number of units:                         | 138 |
|------------------------------------------|-----|
| Number of active listings for rent:      | 2   |
| Number of active listings for sale:      | 3   |
| Building inventory for sale:             | 2%  |
| Number of sales over the last 12 months: | 9   |
| Number of sales over the last 6 months:  | 6   |
| Number of sales over the last 3 months:  | 3   |