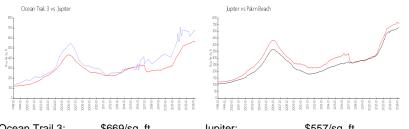

#### **Market Information**

| Ocean Trail 3: | \$669/sq. ft. | Jupiter:    | \$557/sq. ft. |
|----------------|---------------|-------------|---------------|
| Jupiter:       | \$557/sq. ft. | Palm Beach: | \$475/sq. ft. |