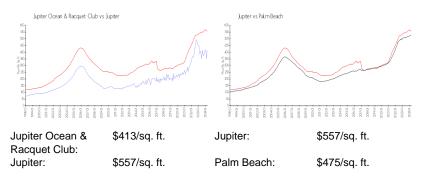

aces: | Assigned, Vehicle Restrictions |
| View:           | Pond                           |
| Rental Price:   | \$2,300                        |
| List PPSF:      | \$2                            |
| Valuated Price: | \$512,000                      |
| Valuated PPSF:  | \$433                          |
|                 |                                |

The above valuated price is a baseline figure that does not take into account any specific renovation, upgrade, split, merge, or deterioration of the unit.

#### **Building Information**

| 5 |
|---|
|   |
|   |
| 6 |
|   |
|   |
|   |
|   |

#### **Building Association Information**

Jupiter Ocean & Racquet Club AssociationAddress: 1605 U.S. 1, Jupiter, FL 33477 Phone:(561) 747-5331

http://jorcinc.net/site/

# **Market Information**



## **Inventory for Sale**

| Jupiter Ocean & Racquet Club | 6% |
|------------------------------|----|
| Jupiter                      | 3% |
| Palm Beach                   | 3% |

# Avg. Time to Close Over Last 12 Months

| Jupiter Ocean & Racquet Club | 63 days |
|------------------------------|---------|
| Jupiter                      | 66 days |
| Palm Beach                   | 56 days |