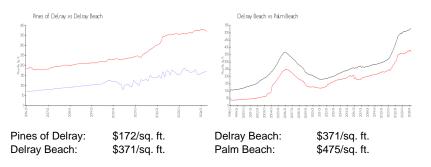

#### **Inventory for Sale**

| Pines of Delray | 4% |
|-----------------|----|
| Delray Beach    | 3% |
| Palm Beach      | 3% |

# Avg. Time to Close Over Last 12 Months

| Pines of Delray | 56 days |
|-----------------|---------|
| Delray Beach    | 54 days |
| Palm Beach      | 56 days |