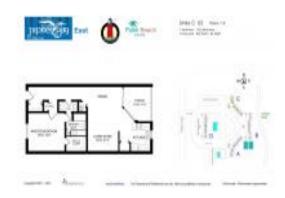

# **Unit C-203 - Jupiter Bay East**

C-203 - 275 Palm Av, Jupiter, FL, Palm Beach 33477

#### **Unit Information**

MLS Number: RX-10967315 Status: Active Size: 900 Sq ft. Bedrooms: Full Bathrooms: Half Bathrooms: Parking Spaces: Open Garden View: Rental Price: \$6,000 List PPSF: \$7 Valuated Price: \$425,000 Valuated PPSF: \$472