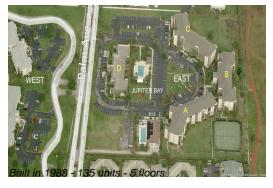

### **Building Information**

Number of units: 135
Number of active listings for rent: 0
Number of active listings for sale: 3
Building inventory for sale: 2%
Number of sales over the last 12 months: 7
Number of sales over the last 6 months: 3
Number of sales over the last 3 months: 2