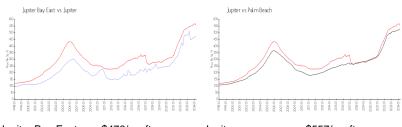

#### **Market Information**

 Jupiter Bay East:
 \$476/sq. ft.
 Jupiter:
 \$557/sq. ft.

 Jupiter:
 \$557/sq. ft.
 Palm Beach:
 \$475/sq. ft.