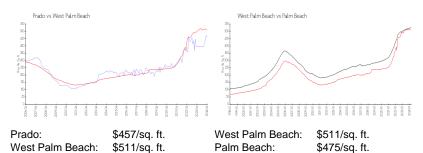

#### **Market Information**

| Prado           | 2% |
|-----------------|----|
| West Palm Beach | 4% |
| Palm Beach      | 3% |

# Avg. Time to Close Over Last 12 Months

| Prado           | 57 days |
|-----------------|---------|
| West Palm Beach | 52 days |
| Palm Beach      | 56 days |