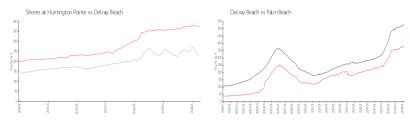

# **Unit 6084 Kings Gate Cir - Shores at Huntington Pointe**

6084 Kings Gate Cir - 5015-6160 Waldwick Cir, Delray Beach, FL, Palm Beach 33484

#### **Unit Information**

 MLS Number:
 RX-10967368

 Status:
 Active

 Size:
 1,311 Sq ft.

 Bedrooms:
 2

Bedrooms: 2 Full Bathrooms: 2 Half Bathrooms: 0

Parking Spaces: Garage - Attached

 View:
 Canal