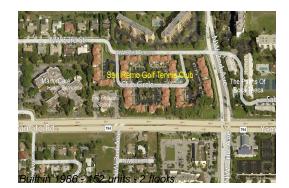

# Unit 351 Club Cir # 207 - San Remo Golf & Tennis Club

351 Club Cir # 207 - 5150 E Club Cir, Boca Raton, FL, Palm Beach 33487

### **Building Information**

| Number of units:                         | 152 |
|------------------------------------------|-----|
| Number of active listings for rent:      | 8   |
| Number of active listings for sale:      | 0   |
| Building inventory for sale:             | 0%  |
| Number of sales over the last 12 months: | 5   |
| Number of sales over the last 6 months:  | 5   |
| Number of sales over the last 3 months:  | 3   |
|                                          |     |

#### **Building Association Information**

San Remo Golf & Tennis Club Condo Association Inc 5150 E Club Cir, Boca Raton, FL 33487 (561) 241-8161