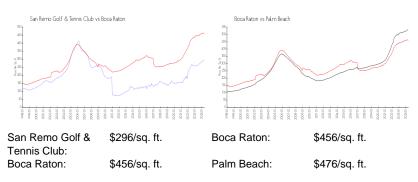

# **Market Information**

## **Inventory for Sale**

| San Remo Golf & Tennis Club | 0% |
|-----------------------------|----|
| Boca Raton                  | 3% |
| Palm Beach                  | 3% |

# Avg. Time to Close Over Last 12 Months

| San Remo Golf & Tennis Club | 44 days |
|-----------------------------|---------|
| Boca Raton                  | 58 days |
| Palm Beach                  | 57 days |