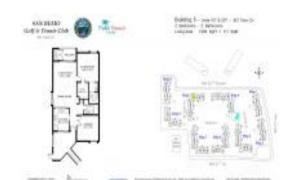

# Unit 351 Club Cir # 207 - San Remo Golf & Tennis Club

351 Club Cir # 207 - 5150 E Club Cir, Boca Raton, FL, Palm Beach 33487

RX-10967406 Active 1,200 Sq ft. 2 2 0 Assigned Garden \$2,400 \$2 \$359,000 \$299

The above valuated price is a baseline figure that does not take into account any specific renovation, upgrade, split, merge, or deterioration of the unit.