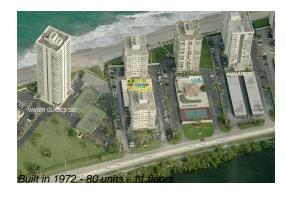

### **Building Information**

Number of units: 80
Number of active listings for rent: 0
Number of active listings for sale: 7
Building inventory for sale: 8%
Number of sales over the last 12 months: 3
Number of sales over the last 6 months: 0
Number of sales over the last 3 months: 0