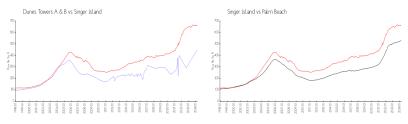

#### **Market Information**

Dunes Towers A & B:\$448/sq. ft. Singer Island: \$662/sq. ft. Singer Island: \$475/sq. ft. Palm Beach: \$475/sq. ft.