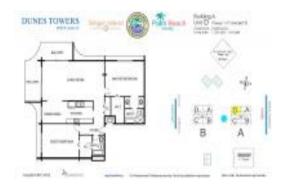

#### **Unit Information**

MLS Number: RX-10967436 Status: Active Size: 1,330 Sq ft.

Bedrooms: 2
Full Bathrooms: 2
Half Bathrooms: 0

Parking Spaces: Carport - Detached, Guest, Vehicle

Restrictions

View: Intracoastal,Ocean,Pool