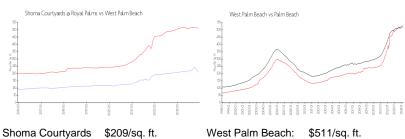

#### **Market Information**

Shoma Courtyards \$209/sq. ft.

@ Royal Palms:

West Palm Beach: \$511/sq. ft. Palm Beach: \$475/sq. ft.