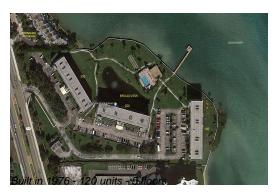

# **Building Information**

Number of units: 120
Number of active listings for rent: 0
Number of active listings for sale: 0
Building inventory for sale: 0%
Number of sales over the last 12 months: 5
Number of sales over the last 6 months: 3
Number of sales over the last 3 months: 2

#### **Building Association Information**

Broadview Condominium Association, Inc 100 Intracoastal Place # 506 Jupiter, FL 33469 (561) 744-3950