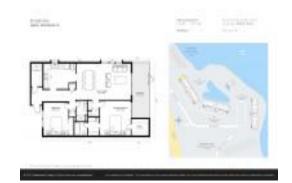

# Unit 300 Intracoastal PI # 101 - Broadview (100 200&300)

300 Intracoastal PI # 101 - 100 Intracoastal PI, Jupiter, FL, Palm Beach 33469

#### **Unit Information**

 MLS Number:
 RX-10967462

 Status:
 Active

 Size:
 1,354 Sq ft.

 Bedrooms:
 2

Full Bathrooms: 2
Half Bathrooms: 0

Parking Spaces: Assigned,Guest View: Intracoastal,Pond

 Rental Price:
 \$3,000