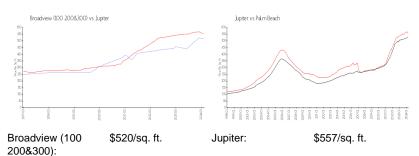

#### **Market Information**

Palm Beach:

\$475/sq. ft.

## Avg. Time to Close Over Last 12 Months

\$557/sq. ft.

Broadview (100 200&300) 16 days Jupiter 66 days Palm Beach 56 days