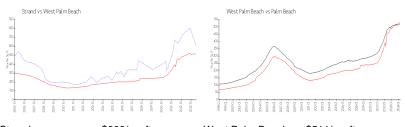

# **Market Information**

Strand: \$609/sq. ft. West Palm Beach: \$511/sq. ft. West Palm Beach: \$511/sq. ft. Palm Beach: \$475/sq. ft.

## **Inventory for Sale**

 Strand
 1%

 West Palm Beach
 4%

 Palm Beach
 3%

#### Avg. Time to Close Over Last 12 Months

Strand 42 days West Palm Beach 52 days Palm Beach 56 days