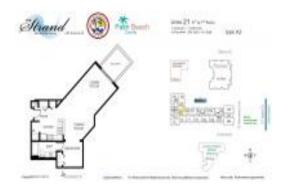

# Unit 621 - Strand

621 - 255 Evernia St, West Palm Beach, FL, Palm Beach 33401

#### **Unit Information**

 MLS Number:
 RX-10967512

 Status:
 Active

 Size:
 654 Sq ft.

 Bedrooms:
 1

 Full Bathrooms:
 1

 Half Bathrooms:
 0

 Parking Spaces:
 Intracoastal

 View:
 Intracoastal

 Rental Price:
 \$2,150

 List PPSF:
 \$3

 Valuated Price:
 \$334,000

 Valuated PPSF:
 \$511

The above valuated price is a baseline figure that does not take into account any specific renovation, upgrade, split, merge, or deterioration of the unit.