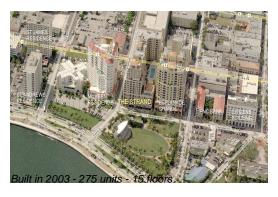

#### **Building Information**

Number of units: 275
Number of active listings for rent: 5
Number of active listings for sale: 3
Building inventory for sale: 1%
Number of sales over the last 12 months: 4
Number of sales over the last 6 months: 3
Number of sales over the last 3 months: 2

## **Building Association Information**

The Strand 255 Evernia St, West Palm Beach, FL 33401 (561) 805-7031

http://www.strandwestpalm.com/