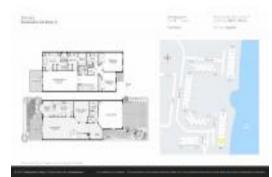

# Unit 1371 Estuary Trl - Estuary

1371 Estuary Trl - 1320-1599 Estuary Trl, Delray Beach, FL, Palm Beach Delray

# **Unit Information**

| MLS Number:     | RX-10967559                         |
|-----------------|-------------------------------------|
| Status:         | Active                              |
| Size:           | 3,646 Sq ft.                        |
| Bedrooms:       | 3                                   |
| Full Bathrooms: | 2                                   |
| Half Bathrooms: | 1                                   |
| Parking Spaces: | Driveway, Garage - Attached, Street |
| View:           | Intracoastal                        |
| List Price:     | \$2,995,000                         |
| List PPSF:      | \$821                               |
| Valuated Price: | \$1,941,000                         |
| Valuated PPSF:  | \$673                               |