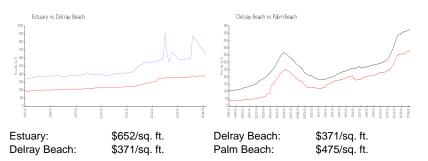

#### **Inventory for Sale**

| Estuary      | 3% |
|--------------|----|
| Delray Beach | 3% |
| Palm Beach   | 3% |