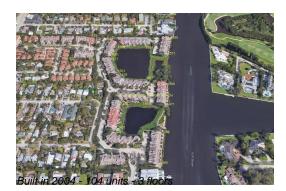

#### **Building Information**

| Number of units:                         | 104 |
|------------------------------------------|-----|
| Number of active listings for rent:      |     |
| Number of active listings for sale:      | 3   |
| Building inventory for sale:             | 2%  |
| Number of sales over the last 12 months: | 9   |
| Number of sales over the last 6 months:  | 4   |
| Number of sales over the last 3 months:  | 3   |