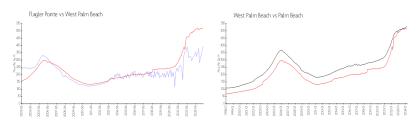

## **Market Information**

Flagler Pointe: \$394/sq. ft. West Palm Beach: \$511/sq. ft. West Palm Beach: \$511/sq. ft. Palm Beach: \$475/sq. ft.

### **Inventory for Sale**

Flagler Pointe 6% West Palm Beach 4% Palm Beach 3%

## Avg. Time to Close Over Last 12 Months

Flagler Pointe 67 days West Palm Beach 52 days

Palm Beach 56 days