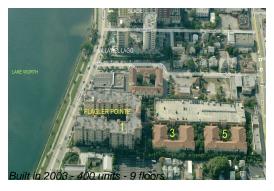

### **Building Information**

Number of units: 400 Number of active listings for rent: 27 Number of active listings for sale: 23 Building inventory for sale: 5% Number of sales over the last 12 months: 25 Number of sales over the last 6 months: 14 Number of sales over the last 3 months:

## **Building Association Information**

Flagler Pointe Condominium Association of West Palm Beach, Inc c/o Castle Management, LLC 1801 North Flagler Drive West Palm Beach, FL 33407 Phone: (561) 822-9970