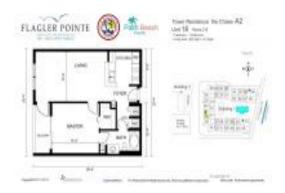

# **Unit 1-618 - Flagler Pointe**

1-618 - 1805 N Flagler Drive, West Palm Beach, FL, Palm Beach 33407

#### **Unit Information**

MLS Number: RX-10967578 Status: Active Size: 668 Sq ft. Bedrooms: 1 Full Bathrooms: 1 0

Half Bathrooms: Parking Spaces:

View:

Rental Price: \$2,000 List PPSF: \$3 Valuated Price: \$205,000 Valuated PPSF: \$310