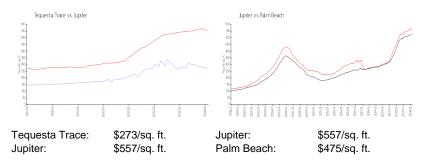

## **Market Information**

#### **Inventory for Sale**

| Tequesta Trace | 5% |
|----------------|----|
| Jupiter        | 3% |
| Palm Beach     | 3% |

### Avg. Time to Close Over Last 12 Months

| Tequesta Trace | 67 days |
|----------------|---------|
| Jupiter        | 66 days |

Transfer Tayl

Palm Beach

56 days