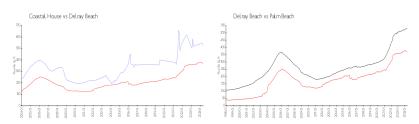

#### **Market Information**

Coastal House: \$522/sq. ft. Delray Beach: \$371/sq. ft.

Delray Beach: \$371/sq. ft. Palm Beach: \$476/sq. ft.