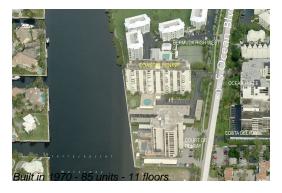

#### **Building Information**

Number of units: 85
Number of active listings for rent: 0
Number of active listings for sale: 7
Building inventory for sale: 8%
Number of sales over the last 12 months: 5
Number of sales over the last 6 months: 2
Number of sales over the last 3 months: 2