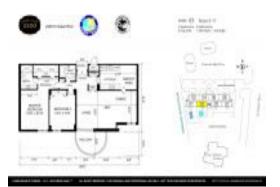

## **Unit 403 - Coastal House**

403 - 2200 S Ocean Blvd, Delray Beach, FL, Palm Beach 33483

#### **Unit Information**

 MLS Number:
 RX-10967625

 Status:
 Active

 Size:
 1,482 Sq ft.

Bedrooms: 2 Full Bathrooms: 2 Half Bathrooms: 0

Parking Spaces: Assigned, Covered, Guest

 View:
 Intracoastal

 List Price:
 \$895,000