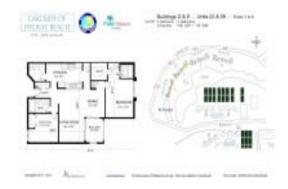

#### **Unit Information**

MLS Number: RX-10967647 Status: Active Size: 1,249 Sq ft.

Bedrooms: 2 Full Bathrooms: 2 0 Half Bathrooms:

Parking Spaces: Assigned, Guest

View: Lake Rental Price: \$2,300 List PPSF: \$2 Valuated Price: \$367,000 Valuated PPSF: \$346