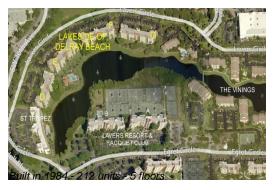

### **Building Information**

Number of units: 212 Number of active listings for rent: 10 Number of active listings for sale: 7 Building inventory for sale: 3% Number of sales over the last 12 months: Number of sales over the last 6 months: Number of sales over the last 3 months:

#### **Building Association Information**

Lakeside of Delray Beach 1915 Lavers Circle Suite E-106 Delray Beach FL 33444 (561) 278-8558

http://lakeside-delraybeach.com/