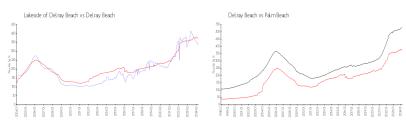

## **Market Information**

Lakeside of Delray

\$333/sq. ft.

Delray Beach:

\$371/sq. ft.

Beach: Delray Beach:

\$371/sq. ft.

Palm Beach: \$475/sq. ft.