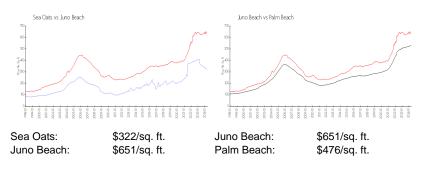

# **Unit Information**

| MLS Number:     | RX-10967679                        |
|-----------------|------------------------------------|
| Status:         | Active                             |
| Size:           | 1,390 Sq ft.                       |
| Bedrooms:       | 2                                  |
| Full Bathrooms: | 2                                  |
| Half Bathrooms: | 0                                  |
| Parking Spaces: | Garage - Attached, Guest, Driveway |
| View:           | Garden                             |
| Rental Price:   | \$6,500                            |
| List PPSF:      | \$5                                |
| Valuated Price: | \$448,000                          |
| Valuated PPSF:  | \$322                              |

#### **Inventory for Sale**

| Sea Oats   | 3% |
|------------|----|
| Juno Beach | 2% |
| Palm Beach | 3% |