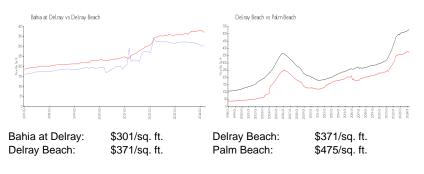

#### **Inventory for Sale**

| Bahia at Delray | 4% |
|-----------------|----|
| Delray Beach    | 3% |
| Palm Beach      | 3% |

### Avg. Time to Close Over Last 12 Months

| Bahia at Delray | 46 days |
|-----------------|---------|
| Delray Beach    | 54 days |
| Palm Beach      | 56 days |