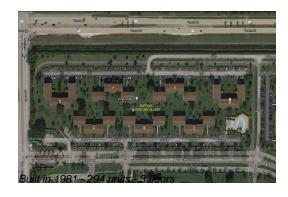

# **Building Information**

Number of units: 294
Number of active listings for rent: 0
Number of active listings for sale: 18
Building inventory for sale: 6%
Number of sales over the last 12 months: 22
Number of sales over the last 6 months: 8
Number of sales over the last 3 months: 2

### **Building Association Information**

Century Village at Boca Raton Address: 19296 Lyons Rd, Boca Raton, FL 33434 Phone: +1 561-451-1211