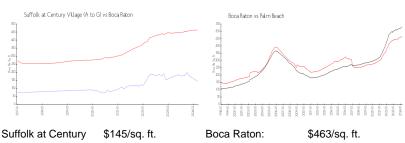

#### **Market Information**

Village (A to G):

Boca Raton: \$463/sq. ft.

Palm Beach: \$475/sq. ft.