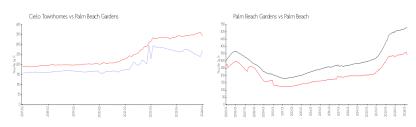

#### Market Information

Cielo Townhomes: \$273/sq. ft. Palm Beach \$342/sq. ft. Gardens:

Palm Beach \$342/sq. ft. Palm Beach: \$475/sq. ft.

Gardens: