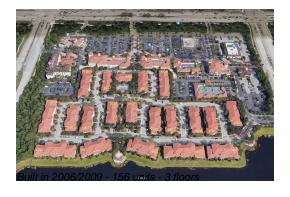

## **Building Information**

Number of units: 156
Number of active listings for rent: 0
Number of active listings for sale: 1
Building inventory for sale: 0%
Number of sales over the last 12 months: 9
Number of sales over the last 6 months: 5
Number of sales over the last 3 months: 2