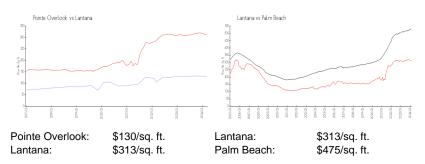

#### **Inventory for Sale**

| Pointe Overlook | 2% |
|-----------------|----|
| Lantana         | 6% |
| Palm Beach      | 3% |

# Avg. Time to Close Over Last 12 Months

Pointe Overlook

47 days

Lantana Palm Beach 53 days 56 days