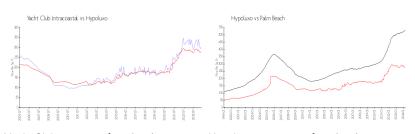

## **Market Information**

Yacht Club \$302/sq. ft. Hypoluxo: \$280/sq. ft. Intracoastal:
Hypoluxo: \$280/sq. ft. Palm Beach: \$475/sq. ft.