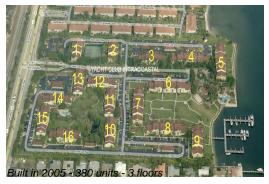

### **Building Information**

Number of units: 380
Number of active listings for rent: 15
Number of active listings for sale: 12
Building inventory for sale: 3%
Number of sales over the last 12 months: 28
Number of sales over the last 6 months: 11
Number of sales over the last 3 months: 4