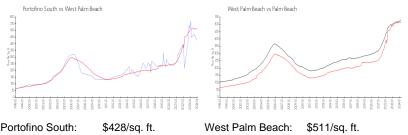

### **Market Information**

| Portofino South: \$428 | sq.π. v    | /vest Paim Beach: | φοτι/sq. π.   |
|------------------------|------------|-------------------|---------------|
| West Palm Beach: \$511 | /sq. ft. F | Palm Beach:       | \$475/sq. ft. |