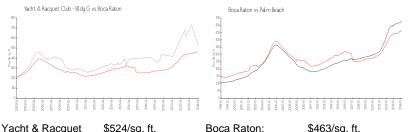

#### **Market Information**

| rachi & Nacquei | ψυΖ4/34. π.   | Doca Naton. | φ405/34. π.   |
|-----------------|---------------|-------------|---------------|
| Club - Bldg G:  |               |             |               |
| Boca Raton:     | \$463/sq. ft. | Palm Beach: | \$475/sq. ft. |