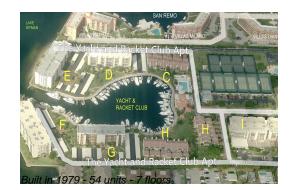

#### **Building Information**

| Number of units:                         | 54  |
|------------------------------------------|-----|
| Number of active listings for rent:      | 0   |
| Number of active listings for sale:      | 6   |
| Building inventory for sale:             | 11% |
| Number of sales over the last 12 months: | 5   |
| Number of sales over the last 6 months:  | 3   |
| Number of sales over the last 3 months:  | 3   |