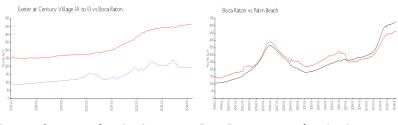

#### **Market Information**

Exeter at Century

\$197/sq. ft.

Boca Raton:

\$463/sq. ft.

Village (A to E): Boca Raton:

\$463/sq. ft.

Palm Beach: \$475/sq. ft.